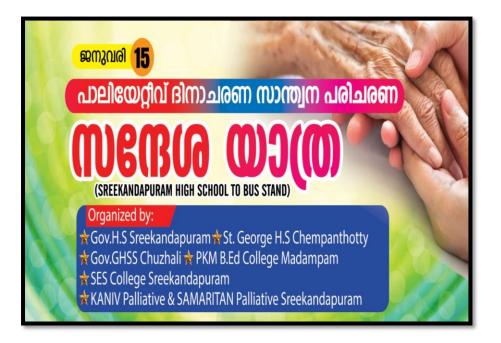

### Palliative Day santhesha yathra

| Name of the Programme      | Date      | No of participents |
|----------------------------|-----------|--------------------|
| Palliative sandesha yathra | 15-1-2022 | 125                |

കോളേജ് എന്നിവിടങ്ങളിലെ വി ദ്യാർഥികളുടെ നേത്രത്വത്തിൽ ഫ്ലാഷ് മോബ് നടത്തി. ശ്രീകണ് പുരം ഹൈസ്സൂരം എസ്.പി.സി. യൂണിറ്റ്, ചെമ്പത്തൊട്ടി സെ യ്ൻർ മോർജ് ഹൈസ്സൂരം സ്സൗ ട്ട് ആൻഡ് ഹൈസ്സൂരം സ്സൗ ട്ട് ആൻഡ് ഗൈഡ് വിദ്യാർഥി കരം, ചുഴലി ഗവ. ഹയർ സെ കൻഡറി സ്റ്റും എൻ.എസ് എസ്. യൂണിറ്റ്, പി.കെ.എം. ബ് .എഡ്. കോളേജ്, എസ്.ഇ.പ്പ സ്. കോളേജ് എന്നിവിടങ്ങള ലെ വിദ്യാർഥികരം എന്നിവ പങ്കെടുത്തു. ຫາ. പജെ

ഷതവഹിച്ചു. ഫാ. ബിനു പൈം

| Name of the<br>Programme       | Date      | Name of the Resource Person/agency | Number<br>Students<br>participated |
|--------------------------------|-----------|------------------------------------|------------------------------------|
| -Medical support programme     | 18-6-2021 | NOSES                              | 250                                |
| Best cancer awareness<br>Drive | 13-5-2021 | Malabar cancer care society        | 91                                 |
| Palliative sandesha<br>yathra  | 15-1-2022 | Samaritan palliative cate centre   | 125                                |
| Hair donation                  | 15-2-2022 | Samaritan palliative cate centre   | 4                                  |